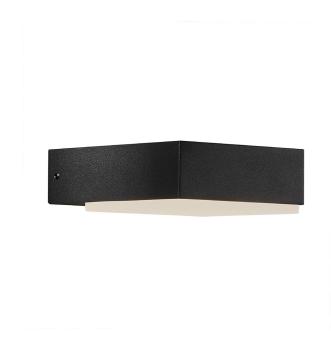

## **Piana**

Height (cm): 4.7 Projection (cm): 15.2 Width (cm): 11.3

## Piana

Item number: 2019081003 Black EAN: 5704924000676

Packaging unit 6 Material: Aluminium/Plastic IP54, Class 1 (Earth contact), 230V LED MODUL, Light source incl. 7,2w led Parallel connection not possible

Area: Outdoor

## Lightsource info (pr. lightsource)

Lumen: 410 Lumen/Watt: 57 Lifetime: 30000 On/Off: 15000 Colour temperature: 2700K

RA: 80

Beam angle: 107° Dimmable: No

The Piana series makes the outdoor space cozy and inviting. The modern and minimalistic series is named after the beautiful city on Corsica with the same name. The series is both decorative and sculptural, where the few selected details are in focus. Piana has integrated LED and is durable against wind and water, which makes it perfect for your outdoor area.