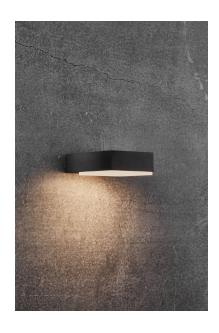

## **Piana**

Height (cm): 4.7 Projection (cm): 15.2 Width (cm): 11.3

## Piana

Item number: 2019081003 Black EAN: 5704924000676

Packaging unit 6 Material: Aluminium/Plastic IP54, Class 1 (Earth contact), 230V LED MODUL, Light source incl. 7,2w led Parallel connection not possible

Area: Outdoor

## Lightsource info (pr. lightsource)

Lumen: 410 Lumen/Watt: 57 Lifetime: 30000 On/Off: 15000 Colour temperature: 2700K

RA: 80

Beam angle: 107° Dimmable: No

The Piana series makes the outdoor space cozy and inviting. The modern and minimalistic series is named after the beautiful city on Corsica with the same name. The series is both decorative and sculptural, where the few selected details are in focus. Piana has integrated LED and is durable against wind and water, which makes it perfect for your outdoor area.