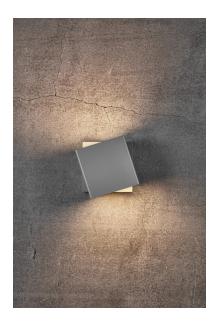

## Turn

Item number: 2019061010 Grey EAN: 5704924000645

Packaging unit 3 Material: Aluminium IP54, Class 1 (Earth contact), 230V LED MODUL, Light source incl. 13w led

Area: Outdoor Transformer/driver placement: I lampen

## Lightsource info (pr. lightsource)

Lumen: 800 Lumen/Watt: 61,538 Lifetime: 30000 On/Off: 15000 Colour temperature: 2700K RA: 80 Beam angle: 120° Dimmable: Yes

Imagine a lamp that can be turned freely after installation, creating beautiful effects with light and shades and makes the lamp an illuminating piece of art on the wall. This is exactly what designer, Henrik Bønnelycke, has created. Turn is both playful and sculptural, as the magnetic shade can be rotated 36°, making it possible to illuminate exactly what you want. Turn oozes of Nordic minimalism as it combines modern design and functionality in the most beautiful way. The lamp is resistant to wind and water, and therefore it can be used both outdoors and indoors at the bathroom.