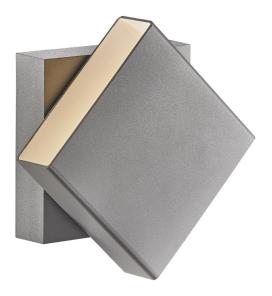

## Turn

Item number: 2019061010 Grey EAN: 5704924000645

Packaging unit 3 Material: Aluminium IP54, Class 1 (Earth contact), 230V LED MODUL, Light source incl. 13w led

Area: Outdoor Transformer/driver placement: I lampen

## Lightsource info (pr. lightsource)

Lumen: 800 Lumen/Watt: 61,538 Lifetime: 30000 On/Off: 15000 Colour temperature: 2700K RA: 80 Beam angle: 120° Dimmable: Yes

Imagine a lamp that can be turned freely after installation, creating beautiful effects with light and shades and makes the lamp an illuminating piece of art on the wall. This is exactly what designer, Henrik Bønnelycke, has created. Turn is both playful and sculptural, as the magnetic shade can be rotated 36°, making it possible to illuminate exactly what you want. Turn oozes of Nordic minimalism as it combines modern design and functionality in the most beautiful way. The lamp is resistant to wind and water, and therefore it can be used both outdoors and indoors at the bathroom.