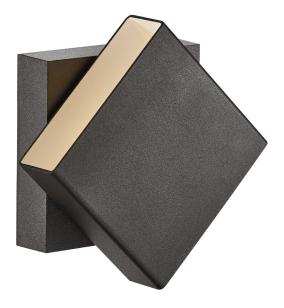

## Turn

Item number: 2019061003 Black EAN: 5704924000638

Packaging unit 3 Material: Aluminium IP54, Class 1 (Earth contact), 230V LED MODUL, Light source incl. 13w led

Area: Outdoor Transformer/driver placement: I lampen

## Lightsource info (pr. lightsource)

Lumen: 800 Lumen/Watt: 61,538 Lifetime: 30000 On/Off: 15000 Colour temperature: 2700K RA: 80 Beam angle: 120° Dimmable: Yes

Imagine a lamp that can be turned freely after installation, creating beautiful effects with light and shades and makes the lamp an illuminating piece of art on the wall. This is exactly what designer, Henrik Bønnelycke, has created. Turn is both playful and sculptural, as the magnetic shade can be rotated 36°, making it possible to illuminate exactly what you want. Turn oozes of Nordic minimalism as it combines modern design and functionality in the most beautiful way. The lamp is resistant to wind and water, and therefore it can be used both outdoors and indoors at the bathroom.