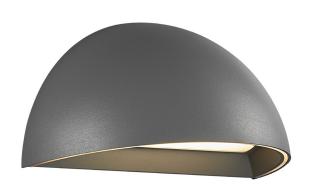

## **Arcus**

## Arcus

Item number: 2019001010 Grey EAN: 5704924000775

Packaging unit 3 Material: Aluminium/Plastic IP54, Class 1 (Earth contact), 230V LED MODUL, Light source incl. 9,5w led

Area: Outdoor

Transformer/driver placement: I lampen

## Lightsource info (pr. lightsource)

Lumen: 440 Lumen/Watt: 46,32 Lifetime: 30000 On/Off: 15000

Colour temperature: 2700K

RA: 80

Beam angle: 148° Dimmable: No

Arcus is a beautiful timeless outdoor lamp with the latest LED and IoT technology. The wall lamp has integrated LED and two light functions, consisting of indicator light, which is lit when it is dark, and automatic activation of light when movement is detected (Nordlux Smart Sensor needed). Arcus has Bluetooth connection and is part of the Nordlux Smart Light range, which allows you to control the light from your mobile phone, with voice control or via the Nordlux Smart Sensor.