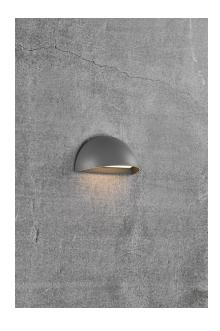

## **Arcus**

## Arcus

Item number: 2019001010 Grey EAN: 5704924000775

Packaging unit 3 Material: Aluminium/Plastic IP54, Class 1 (Earth contact), 230V LED MODUL, Light source incl. 9,5w led

Area: Outdoor

Transformer/driver placement: I lampen

## Lightsource info (pr. lightsource)

Lumen: 440 Lumen/Watt: 46,32 Lifetime: 30000 On/Off: 15000

Colour temperature: 2700K

RA: 80

Beam angle: 148° Dimmable: No

Arcus is a beautiful timeless outdoor lamp with the latest LED and IoT technology. The wall lamp has integrated LED and two light functions, consisting of indicator light, which is lit when it is dark, and automatic activation of light when movement is detected (Nordlux Smart Sensor needed). Arcus has Bluetooth connection and is part of the Nordlux Smart Light range, which allows you to control the light from your mobile phone, with voice control or via the Nordlux Smart Sensor.