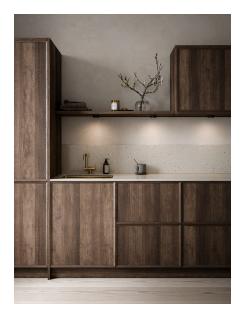

## Kitchenio 3-kit

Item number: 2015460103 Black EAN: 5704924002823

Packaging unit 3 Material: Plastic/Plastic IP20, Class 2 (Double isolated), 230V LED MODUL, Light source incl. 2w led

Area: Indoor

## Lightsource info (pr. lightsource)

Lumen: 170 Lumen/Watt: 85 Lifetime: 25000 On/Off: 15000 Colour temperature: 3000-4000K RA: 80 Beam angle: 110° Dimmable: No

Energy class A++

The under-cabinet light Kitchenio is very flexible when it comes to installation as it can easily be recessed, or surface mounted using either screws or double tape. Especially, the included 2 or 4 wire connector block make Kitchenio ready for immediate installation. Equipped with both a 2-step Moodmaker and a memory and reset function enables you to change and save your favourite light setting.