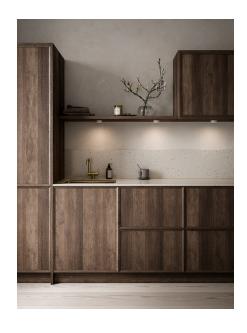

## Lightsource info (pr. lightsource)

Lumen: 170 Lumen/Watt: 85 Lifetime: 25000 On/Off: 15000

Colour temperature: 3000/4000K

RA: 80

Beam angle: 110° Dimmable: No

Energy class A++

The under-cabinet light Kitchenio is very flexible when it comes to installation as it can easily be recessed, or surface mounted using either screws or double tape. Especially, the included 2 or 4 wire connector block make Kitchenio ready for immediate installation. Equipped with both a 2-step Moodmaker and a memory and reset function enables you to change and save your favourite light setting.