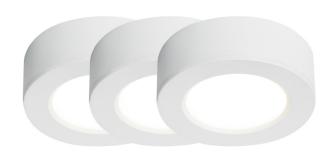

## Kitchenio 3-kit

## Kitchenio 3-kit

Item number: 2015460101 White EAN: 5704924002816

Packaging unit 3 Material: Plastic/Plastic

IP20, Class 2 (Double isolated), 230V LED MODUL, Light source incl. 3x2w led

Area: Indoor