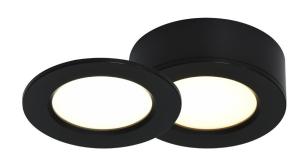

## nordlux®

Height (cm): 2.1 Projection (cm): 2.1 Width (cm): 6.4 6.4 Diameter (cm): 6.4

## Kitchenio 1-kit

Item number: 2015450103 Black EAN: 5704924002793

Packaging unit 3 Material: Plastic/Plastic IP20, Class 2 (Double isolated), 230V LED MODUL, Light source incl. 2w led

Area: Indoor

## Lightsource info (pr. lightsource)

Lumen: 170 Lumen/Watt: 85 Lifetime: 25000 On/Off: 15000 Colour temperature: 3000-4000K RA: 80 Beam angle: 110° Dimmable: No

The under-cabinet light Kitchenio is very flexible when it comes to installation as it can easily be recessed, or surface mounted using either screws or double tape. Especially, the included 2 or 4 wire connector block make Kitchenio ready for immediate installation. Equipped with both a 2-step Moodmaker and a memory and reset function enables you to change and save your favourite light setting.