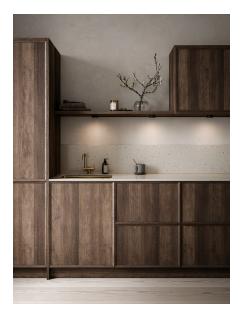

## Lightsource info (pr. lightsource)

Lumen: 170 Lumen/Watt: 85 Lifetime: 25000 On/Off: 15000 Colour temperature: 3000-4000K RA: 80 Beam angle: 110° Dimmable: No

The under-cabinet light Kitchenio is very flexible when it comes to installation as it can easily be recessed, or surface mounted using either screws or double tape. Especially, the included 2 or 4 wire connector block make Kitchenio ready for immediate installation. Equipped with both a 2-step Moodmaker and a memory and reset function enables you to change and save your favourite light setting.