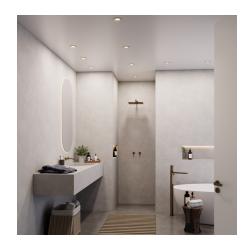

Area: Indoor

Transformer/driver placement: På ledningen

## Lightsource info (pr. lightsource)

Lumen: 621 Lumen/Watt: 73 Lifetime: 20000 On/Off: 20000

Colour temperature: 3000K

RA: 80 Candela: 310 Beam angle: 100° Dimmable: No

Mahi is a dimmable and inter connectable downlight that is due to its high degree of protection, IP65, both safe for bathroom use and integrated with the newest 3-step Moodmaker technology. The light can smoothly be dimmed and operated from the standard wall switch which means that the perfect lighting is only a few clicks away.