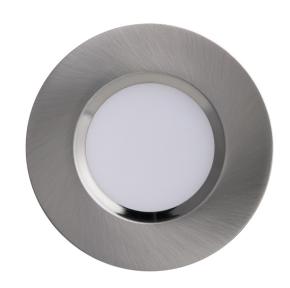

## nordlux®

Height (cm): 4.5 Width (cm): 8.5

8.5

## Mahi IP65 1-Kit

Item number: 2015430155 Brushed Nickel

EAN: 5704924002779

Packaging unit 3 Material: Plastic/Metal

IP65, Class 2 (Double isolated), 230V

Cord: 13 cm, LED MODUL, Light source incl. 8,3w led

## Lightsource info (pr. lightsource)

Lumen: 621 Lumen/Watt: 73 Lifetime: 20000 On/Off: 20000

Colour temperature: 3000K

RA: 80 Candela: 310 Beam angle: 100° Dimmable: No

Mahi is a dimmable and inter connectable downlight that is due to its high degree of protection, IP65, both safe for bathroom use and integrated with the newest 3-step Moodmaker technology. The light can smoothly be dimmed and operated from the standard wall switch which means that the perfect lighting is only a few clicks away.