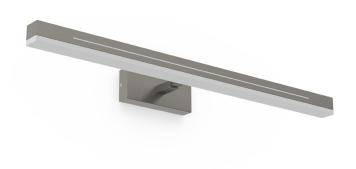

## Otis 60

Item number: 2015411055 Brushed Nickel

EAN: 5704924002731

Packaging unit 3

Material: Aluminium/Plastic

IP44, Class 2 (Double isolated), 230V LED MODUL, Light source incl. 17w led

Area: Indoor

Transformer/driver placement: I lampen

## Lightsource info (pr. lightsource)

Lumen: 1650 Lumen/Watt: 97,1 Lifetime: 25000 On/Off: 20000

Colour temperature: 3000K

RA: 90 Dimmable: No

Otis is an elegant wall lamp that is perfect for the use in the bathroom due to its high degree of protection, IP44. Otis equipped with a 2 step-Moodmaker and can be installed both vertically and horizontally – making it perfect for your personal light wishes.