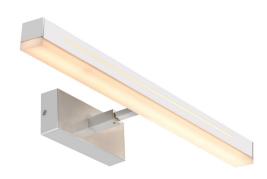

## Otis 60

Item number: 2015411033 Chrome EAN: 5704924002724

Packaging unit 3 Material: Aluminium/Plastic

IP44, Class 2 (Double isolated), 230V LED MODUL, Light source incl. 17w led

Area: Indoor

Transformer/driver placement: I lampen

## Lightsource info (pr. lightsource)

Lumen: 1650 Lumen/Watt: 97,1 Lifetime: 25000 On/Off: 20000

Colour temperature: 3000K

RA: 90 Dimmable: No

Otis is an elegant wall lamp that is perfect for the use in the bathroom due to its high degree of protection, IP44. Otis equipped with a 2 step-Moodmaker and can be installed both vertically and horizontally – making it perfect for your personal light wishes.