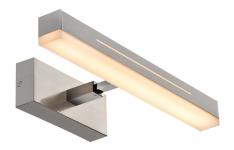

## Otis 40

Item number: 2015401055 Brushed Nickel EAN: 5704924002700

Packaging unit 3 Material: Aluminium/Plastic IP44, Class 2 (Double isolated), 230V LED MODUL, Light source incl. 14w led

Area: Indoor Transformer/driver placement: I lampen

Otis is an elegant wall lamp that is perfect for the use in the bathroom due to its high degree of protection, IP44. Otis equipped with a 2 step-Moodmaker and can be installed both vertically and horizontally – making it perfect for your personal light wishes.