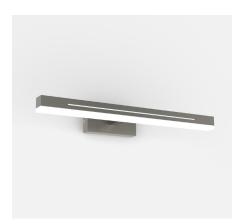

## Otis 40

Item number: 2015401055 Brushed Nickel EAN: 5704924002700

Packaging unit 3 Material: Aluminium/Plastic IP44, Class 2 (Double isolated), 230V LED MODUL, Light source incl. 14w led

Area: Indoor Transformer/driver placement: I lampen

Otis is an elegant wall lamp that is perfect for the use in the bathroom due to its high degree of protection, IP44. Otis equipped with a 2 step-Moodmaker and can be installed both vertically and horizontally – making it perfect for your personal light wishes.