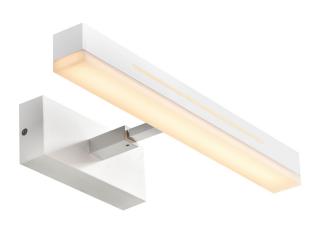

## nordlux®

Height (cm): 7.5 Projection (cm): 7.5 Width (cm): 14.6

40

## Otis 40

Item number: 2015401001 White EAN: 5704924002687

Packaging unit 3 Material: Aluminium/Plastic

IP44, Class 2 (Double isolated), 230V LED MODUL, Light source incl. 14w led

Area: Indoor

Transformer/driver placement: I lampen

## Lightsource info (pr. lightsource)

Lumen: 1300 Lumen/Watt: 32,9 Lifetime: 25000 On/Off: 20000

Colour temperature: 3000K

RA: 90 Dimmable: No

Otis is an elegant wall lamp that is perfect for the use in the bathroom due to its high degree of protection, IP44. Otis equipped with a 2 step-Moodmaker and can be installed both vertically and horizontally – making it perfect for your personal light wishes.