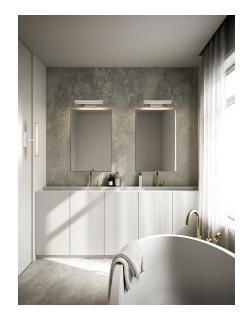

## Lightsource info (pr. lightsource)

Lumen: 1300 Lumen/Watt: 32,9 Lifetime: 25000 On/Off: 20000

Colour temperature: 3000K

RA: 90 Dimmable: No

Otis is an elegant wall lamp that is perfect for the use in the bathroom due to its high degree of protection, IP44. Otis equipped with a 2 step-Moodmaker and can be installed both vertically and horizontally – making it perfect for your personal light wishes.