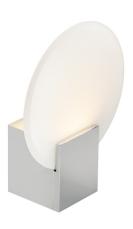

## Hester

Item number: 2015391033 Chrome EAN: 5704924002663

Packaging unit 3 Material: Plastic/Glass

IP44, Class 2 (Double isolated), 230V LED MODUL, Light source incl. 9,5w led

Area: Indoor

Transformer/driver placement: I lampen

## Lightsource info (pr. lightsource)

Lumen: 900 Lumen/Watt: 94,7 Lifetime: 25000 On/Off: 20000

Colour temperature: 3000K

RA: 90 Dimmable: No

Hester is a modern and dimmable wall lamp where the shade is beautifully made out of tempered frosted cutted glass. The combination of the high degree of protection, IP44, and the integrated 3-step dimmable Moodmaker makes Hester perfect for creating lighting in the bathroom.