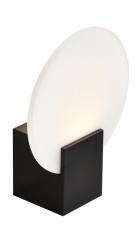

## Hester

## nordlux®

Height (cm): 25.5 Width (cm): 9.25 20

## Hester

Item number: 2015391003 Black EAN: 5704924002656

Packaging unit 3 Material: Plastic/Glass

IP44, Class 2 (Double isolated), 230V LED MODUL, Light source incl. 9,5w led

Area: Indoor

Transformer/driver placement: I lampen

## Lightsource info (pr. lightsource)

Lumen: 900 Lumen/Watt: 94,7 Lifetime: 25000 On/Off: 20000

Colour temperature: 3000K

RA: 90 Dimmable: No

Hester is a modern and dimmable wall lamp where the shade is beautifully made out of tempered frosted cutted glass. The combination of the high degree of protection, IP44, and the integrated 3-step dimmable Moodmaker makes Hester perfect for creating lighting in the bathroom.