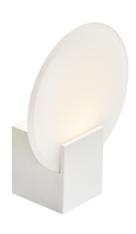

## Hester

## nordlux®

Height (cm): 25.5 Width (cm): 9.25 20

## Hester

Item number: 2015391001 White EAN: 5704924002649

Packaging unit 3 Material: Plastic/Glass

IP44, Class 2 (Double isolated), 230V LED MODUL, Light source incl. 9,5w led

Area: Indoor

Transformer/driver placement: I lampen

## Lightsource info (pr. lightsource)

Lumen: 900 Lumen/Watt: 94,7 Lifetime: 25000 On/Off: 20000

Colour temperature: 3000K

RA: 90 Dimmable: No

Hester is a modern and dimmable wall lamp where the shade is beautifully made out of tempered frosted cutted glass. The combination of the high degree of protection, IP44, and the integrated 3-step dimmable Moodmaker makes Hester perfect for creating lighting in the bathroom.