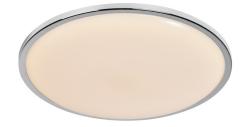

## Theros IP44 3000K/4000K

Item number: 2015376101 Chrome EAN: 5704924002632

Packaging unit 3 Material: Plastic/Aluminium IP44, Class 2 (Double isolated), 230V LED MODUL, Light source incl. 17w led

Area: Indoor Transformer/driver placement: I lampen Lumen: 1650

Lightsource info (pr. lightsource)

Lumen/Watt: 97,1 Lifetime: 25000 On/Off: 20000 Colour temperature: 3000/4000K RA: 90 Dimmable: No

Theros ceiling lamp is integrated with the 3-step Moodmaker Scene-Select function that is operated by your standard wall switch and offers you a night light option that direct the light only towards the ceiling. The incorporation of a high degree of protection, IP44, makes Theros ideal for creating the perfect lighting in the bathroom.