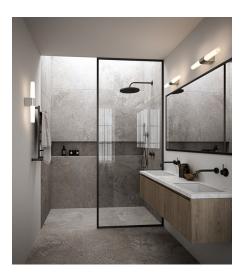

## Lightsource info (pr. lightsource)

Lumen: 900 Lumen/Watt: 95 Lifetime: 25000 On/Off: 20000 Colour temperature: 3000/4000K RA: 90 Dimmable: No

Helva Double is a modern and minimalistic wall lamp with integrated LED and 2-step Moodmaker SceneSelect functionality, that allows you to dim the light by touch and select your ideal colour temperature with a beautiful and natural light, R90. As the wall lamp has been given a high degree of protection, IP44, makes it suitable for humid areas like the bathroom.