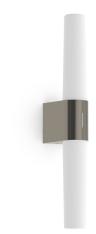

## nordlux®

Height (cm): 10.6 Projection (cm): 10.5 Width (cm): 5.7 42.5

## Helva Double

Item number: 2015321055 Brushed Nickel EAN: 5704924002601

Packaging unit 3 Material: Plastic/Plastic IP44, Class 2 (Double isolated), 230V Switch on the fixture LED MODUL, Light source incl. 9,5w led

Area: Indoor Transformer/driver placement: I lampen

## Lightsource info (pr. lightsource)

Lumen: 900 Lumen/Watt: 95 Lifetime: 25000 On/Off: 20000 Colour temperature: 3000/4000K RA: 90 Dimmable: No

Helva Double is a modern and minimalistic wall lamp with integrated LED and 2-step Moodmaker SceneSelect functionality, that allows you to dim the light by touch and select your ideal colour temperature with a beautiful and natural light, R90. As the wall lamp has been given a high degree of protection, IP44, makes it suitable for humid areas like the bathroom.