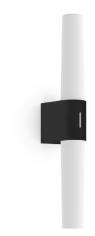

## Helva Double Basic

Height (cm): 10.6 Projection (cm): 10.5 Width (cm): 5.7 42.5

## Helva Double Basic

Item number: 2015311003 Black EAN: 5704924002588

Packaging unit 3 Material: Plastic/Plastic IP44, Class 2 (Double isolated), 230V Switch on the fixture LED MODUL, Light source incl. 9w led

Area: Indoor Transformer/driver placement: I lampen

## Lightsource info (pr. lightsource)

Lumen: 900 Lumen/Watt: 100 Lifetime: 25000 On/Off: 20000 Colour temperature: 3000K RA: 90 Dimmable: No

Helva Double Basic is a modern and minimalistic wall lamp with integrated LED that with its high degree of protection, IP44, is suitable for humid areas such as the bathroom.