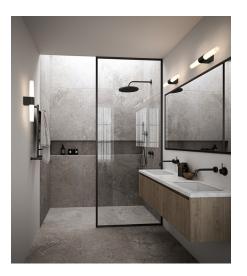

## Lightsource info (pr. lightsource)

Lumen: 900 Lumen/Watt: 100 Lifetime: 25000 On/Off: 20000 Colour temperature: 3000K RA: 90 Dimmable: No

Helva Double Basic is a modern and minimalistic wall lamp with integrated LED that with its high degree of protection, IP44, is suitable for humid areas such as the bathroom.