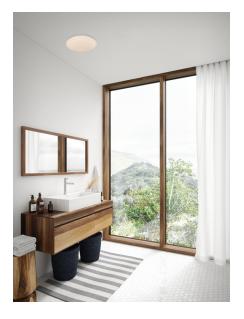

Montone is a classic and timeless ceiling lamp with an opal white shade, which gives a nice and pleasant light. The simple expression means that Montone fits beautifully into most homes. The ceiling lamp has an integrated LED lighting source, which is energy-saving and contributes to long life.