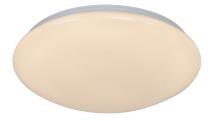

## Montone 33

Item number: 2015226101 White EAN: 5704924002304

Packaging unit 3 Material: Metal/Plastic IP44, Class 1 (Earth contact), 230V LED MODUL, Light source incl. 18w led

Area: Indoor

Sensor: Integrated Sensor angle: 180°

Montone is a classic and timeless ceiling lamp with an opal white shade, which gives a nice and pleasant light. The simple expression means that Montone fits beautifully into most homes. The ceiling lamp has an integrated LED lighting source, which is energy-saving and contributes to long life.