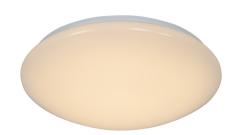

## nordlux®

Height (cm): 10 Projection (cm): 10 Width (cm): 36

36

Shade diameter (cm): 36

## Montone 36

Item number: 2015216101 White EAN: 5704924002298

Packaging unit 3 Material: Metal/Plastic

IP44, Class 1 (Earth contact), 230V LED MODUL, Light source incl. 18w led

Area: Indoor

## Lightsource info (pr. lightsource)

Lumen: 2000 Lumen/Watt: 111 Lifetime: 20000 On/Off: 20000

Colour temperature: 2700K

RA: 80

Beam angle: 120° Dimmable: No

Montone is a classic and timeless ceiling lamp with an opal white shade, which gives a nice and pleasant light. The simple expression means that Montone fits beautifully into most homes. The ceiling lamp has an integrated LED lighting source, which is energy-saving and contributes to long life.