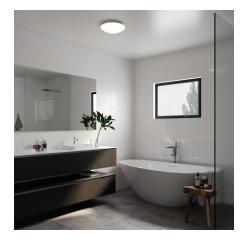

## Montone 36

Item number: 2015206101 White EAN: 5704924002281

Packaging unit 3 Material: Metal/Plastic IP20, Class 1 (Earth contact), 230V LED MODUL, Light source incl. 18w led

Area: Indoor

Montone is a classic and timeless ceiling lamp with an opal white shade, which gives a nice and pleasant light. The simple expression means that Montone fits beautifully into most homes. The ceiling lamp has an integrated LED lighting source, which is energy-saving and contributes to long life.