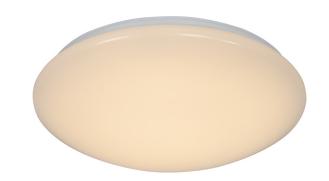

## nordlux®

Height (cm): 10 Projection (cm): 10 Width (cm): 36 36 Diameter (cm): 36 Shade diameter (cm): 36

## Montone 36

Item number: 2015206101 White EAN: 5704924002281

Packaging unit 3 Material: Metal/Plastic IP20, Class 1 (Earth contact), 230V LED MODUL, Light source incl. 18w led

Area: Indoor

Montone is a classic and timeless ceiling lamp with an opal white shade, which gives a nice and pleasant light. The simple expression means that Montone fits beautifully into most homes. The ceiling lamp has an integrated LED lighting source, which is energy-saving and contributes to long life.