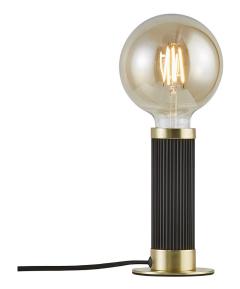

## nordlux®

Height (cm): 17.5 Width (cm): 10 10 Shade diameter (cm): 5.5

## Galloway

Item number: 2011075003 Black/brass EAN: 5704924001833

Packaging unit 6 Material: Metal IP20, Class 2 (Double isolated), 230V Cord: 150 cm, Black textile cable Can the cable be replaced? No Switch on the cable E27, Max. 40W, Light source not included

Area: Indoor

Brass is a popular interior trend and is an attractive contrast to the bright Nordic décor. Brass is incorporated into the design of the beautiful Galloway series, where the details beautifully break the stylish and simple lines of the metal surface.