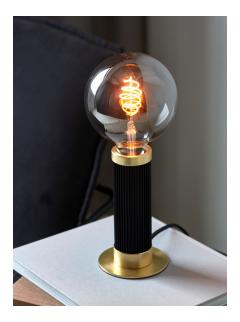

## nordlux®

Height (cm): 17.5 Width (cm): 10 10 Shade diameter (cm): 5.5

## Galloway

Item number: 2011075003 Black/brass EAN: 5704924001833

Packaging unit 6 Material: Metal IP20, Class 2 (Double isolated), 230V Cord: 150 cm, Black textile cable Can the cable be replaced? No Switch on the cable E27, Max. 40W, Light source not included

Area: Indoor

Brass is a popular interior trend and is an attractive contrast to the bright Nordic décor. Brass is incorporated into the design of the beautiful Galloway series, where the details beautifully break the stylish and simple lines of the metal surface.