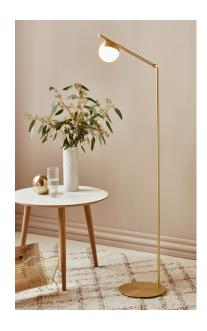

## **Contina**

## nordlux®

Height (cm): 139.5 Width (cm): 25

35.5

Shade diameter (cm): 10 Tube diameter (cm): 1.35

Tilt angle: 140°

## Contina

Item number: 2010994035 Brass EAN: 5704924001772

Packaging unit 2 Material: Metal/Glass

IP20, Class 2 (Double isolated), 230V Cord: 150 cm, White textile cable Can the cable be replaced? No

Switch on the cable

G9, Max. 5W, Light source not included

Area: Indoor

Contina combines attractive design and functionality, where it is the carefully selected details that make the series stand out and unique. The light frame is completed by a spherical opal white glass dome that hides the light source and spreads a soft glare free light into the room.