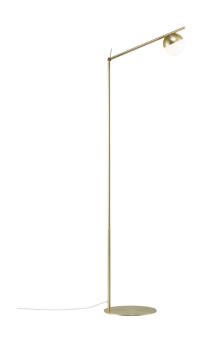

## **Contina**

## nordlux®

Height (cm): 139.5 Width (cm): 25

35.5

Shade diameter (cm): 10 Tube diameter (cm): 1.35

Tilt angle: 140°

## Contina

Item number: 2010994035 Brass EAN: 5704924001772

Packaging unit 2 Material: Metal/Glass

IP20, Class 2 (Double isolated), 230V Cord: 150 cm, White textile cable Can the cable be replaced? No

Switch on the cable

G9, Max. 5W, Light source not included

Area: Indoor

Contina combines attractive design and functionality, where it is the carefully selected details that make the series stand out and unique. The light frame is completed by a spherical opal white glass dome that hides the light source and spreads a soft glare free light into the room.