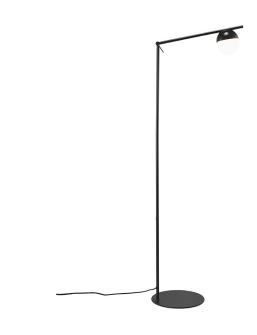

## nordlux®

Height (cm): 139.5 Width (cm): 25 35.5 Shade diameter (cm): 10 Tube diameter (cm): 1.35 Tilt angle: 140°

## Contina

Item number: 2010994003 Black EAN: 5704924001765

Packaging unit 2 Material: Metal/Glass IP20, Class 2 (Double isolated), 230V Cord: 150 cm, Black textile cable Can the cable be replaced? No Switch on the cable G9, Max. 5W, Light source not included

Area: Indoor

Contina combines attractive design and functionality, where it is the carefully selected details that make the series stand out and unique. The light frame is completed by a spherical opal white glass dome that hides the light source and spreads a soft glare free light into the room.