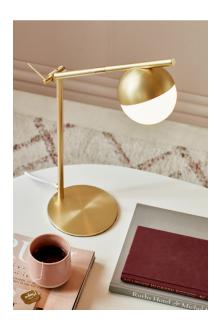

## nordlux®

Height (cm): 48.5 Width (cm): 15

27

Shade diameter (cm): 10 Tube diameter (cm): 1.25

Tilt angle: 130°

## Contina

Item number: 2010985035 Brass EAN: 5704924001758

Packaging unit 3 Material: Metal/Glass

IP20, Class 2 (Double isolated), 230V Cord: 150 cm, White textile cable Can the cable be replaced? No

Switch on the cable

G9, Max. 5W, Light source not included

Area: Indoor

Contina combines attractive design and functionality, where it is the carefully selected details that make the series stand out and unique. The light frame is completed by a spherical opal white glass dome that hides the light source and spreads a soft glare free light into the room.