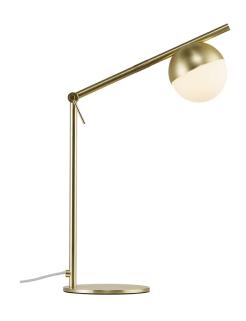

## nordlux®

Height (cm): 48.5 Width (cm): 15

27

Shade diameter (cm): 10 Tube diameter (cm): 1.25

Tilt angle: 130°

## Contina

Item number: 2010985035 Brass EAN: 5704924001758

Packaging unit 3 Material: Metal/Glass

IP20, Class 2 (Double isolated), 230V Cord: 150 cm, White textile cable Can the cable be replaced? No

Switch on the cable

G9, Max. 5W, Light source not included

Area: Indoor

Contina combines attractive design and functionality, where it is the carefully selected details that make the series stand out and unique. The light frame is completed by a spherical opal white glass dome that hides the light source and spreads a soft glare free light into the room.