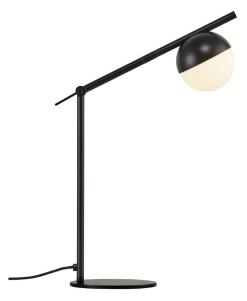

## nordlux®

Height (cm): 48.5 Width (cm): 15 27 Shade diameter (cm): 10 Tube diameter (cm): 1.25 Tilt angle: 130°

## Contina

Item number: 2010985003 Black EAN: 5704924001741

Packaging unit 3 Material: Metal/Glass IP20, Class 2 (Double isolated), 230V Cord: 150 cm, Black textile cable Can the cable be replaced? No Switch on the cable G9, Max. 5W, Light source not included

Area: Indoor

Contina combines attractive design and functionality, where it is the carefully selected details that make the series stand out and unique. The light frame is completed by a spherical opal white glass dome that hides the light source and spreads a soft glare free light into the room.