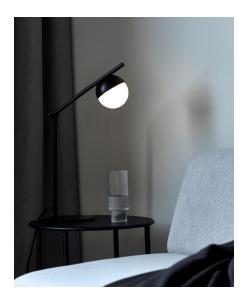

## Contina

Item number: 2010985003 Black EAN: 5704924001741

Packaging unit 3 Material: Metal/Glass IP20, Class 2 (Double isolated), 230V Cord: 150 cm, Black textile cable Can the cable be replaced? No Switch on the cable G9, Max. 5W, Light source not included

Area: Indoor

Contina combines attractive design and functionality, where it is the carefully selected details that make the series stand out and unique. The light frame is completed by a spherical opal white glass dome that hides the light source and spreads a soft glare free light into the room.