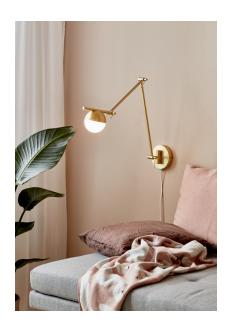

## nordlux®

Height (cm): 37.2 Width (cm): 12.5

73.6

Shade diameter (cm): 10

Tilt angle: 165°

## Contina

Item number: 2010971035 Brass

EAN: 5704924001734

Packaging unit 3 Material: Metal/Glass

IP20, Class 2 (Double isolated), 230V Cord: 150 cm, White textile cable

Switch on the cable

G9, Max. 5W, Light source not included

Area: Indoor

Contina combines attractive design and functionality, where it is the carefully selected details that make the series stand out and unique. The light frame is completed by a spherical opal white glass dome that hides the light source and spreads a soft glare free light into the room.