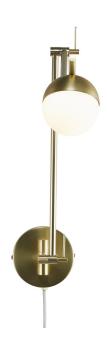

## nordlux®

Height (cm): 37.2 Width (cm): 12.5

73.6

Shade diameter (cm): 10

Tilt angle: 165°

## Contina

Item number: 2010971035 Brass

EAN: 5704924001734

Packaging unit 3 Material: Metal/Glass

IP20, Class 2 (Double isolated), 230V Cord: 150 cm, White textile cable

Switch on the cable

G9, Max. 5W, Light source not included

Area: Indoor

Contina combines attractive design and functionality, where it is the carefully selected details that make the series stand out and unique. The light frame is completed by a spherical opal white glass dome that hides the light source and spreads a soft glare free light into the room.