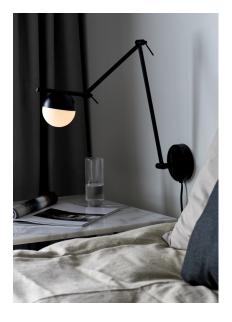

## nordlux®

Height (cm): 37.2 Width (cm): 12.5 73.6 Shade diameter (cm): 10 Tilt angle: 165°

## Contina

Item number: 2010971003 Black EAN: 5704924001727

Packaging unit 3 Material: Metal/Glass IP20, Class 2 (Double isolated), 230V Cord: 150 cm, Black textile cable Switch on the cable G9, Max. 5W, Light source not included

Area: Indoor

Contina combines attractive design and functionality, where it is the carefully selected details that make the series stand out and unique. The light frame is completed by a spherical opal white glass dome that hides the light source and spreads a soft glare free light into the room.