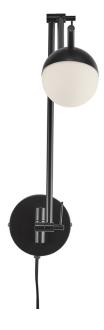

## nordlux®

Height (cm): 37.2 Width (cm): 12.5 73.6 Shade diameter (cm): 10 Tilt angle: 165°

## Contina

Item number: 2010971003 Black EAN: 5704924001727

Packaging unit 3 Material: Metal/Glass IP20, Class 2 (Double isolated), 230V Cord: 150 cm, Black textile cable Switch on the cable G9, Max. 5W, Light source not included

Area: Indoor

Contina combines attractive design and functionality, where it is the carefully selected details that make the series stand out and unique. The light frame is completed by a spherical opal white glass dome that hides the light source and spreads a soft glare free light into the room.