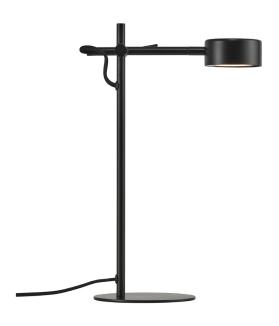

Height (cm): 40.7 Width (cm): 15

25.5

Shade diameter (cm): 8.5 Tube diameter (cm): 1.15

Tilt angle: 130°

## Clyde

Item number: 2010835003 Black EAN: 5704924001185

Packaging unit 3 Material: Metal/Plastic

IP20, Class 2 (Double isolated), 230V Cord: 150 cm, Black textile cable Can the cable be replaced? No

Switch on the cable

LED MODUL, Light source incl. 5w led

Area: Indoor

## Lightsource info (pr. lightsource)

Lumen: 350 Lumen/Watt: 63 Lifetime: 25000 On/Off: 15000

Colour temperature: 2700K

RA: 80

Beam angle: 120° Dimmable: No

Slim Nordic design and innovative technology are combined in the most compelling way in the Clyde series. Clyde has a built-in moodmaker function, which allows you to adjust the light in three steps according to needs and situation from your regular wall switch.