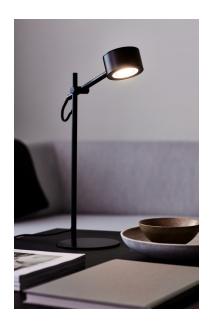

Height (cm): 40.7 Width (cm): 15

25.5

Shade diameter (cm): 8.5 Tube diameter (cm): 1.15

Tilt angle: 130°

## Clyde

Item number: 2010835003 Black EAN: 5704924001185

Packaging unit 3 Material: Metal/Plastic

IP20, Class 2 (Double isolated), 230V Cord: 150 cm, Black textile cable Can the cable be replaced? No

Switch on the cable

LED MODUL, Light source incl. 5w led

Area: Indoor

## Lightsource info (pr. lightsource)

Lumen: 350 Lumen/Watt: 63 Lifetime: 25000 On/Off: 15000

Colour temperature: 2700K

RA: 80

Beam angle: 120° Dimmable: No

Slim Nordic design and innovative technology are combined in the most compelling way in the Clyde series. Clyde has a built-in moodmaker function, which allows you to adjust the light in three steps according to needs and situation from your regular wall switch.