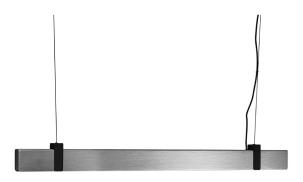

## nordlux®

Height (cm): 10.2 Projection (cm): 4.3 Width (cm): 115

4.3

Shade diameter (cm): 3.7

## Lilt

Item number: 2010603032 Brushed steel

EAN: 5704924001512

Packaging unit 3 Material: Metal/Plastic

IP20, Class 2 (Double isolated), 230V Cord: 200 cm, Black textile cable Can the cable be replaced? No LED MODUL, Light source incl. 27w led

## Lightsource info (pr. lightsource)

Lumen: 2000 Lumen/Watt: 74 Lifetime: 20000 On/Off: 15000

Colour temperature: 2700K

RA: 80

Beam angle: 120° Dimmable: No

Functionality and design come together in the Lilt series. Lilt has a continuous illuminating surface throughout the lamp, which contributes to a homogeneous light output. The beautiful minimalistic design is equipped with innovative technology in the form of built-in three step dimming function, which gives you the opportunity to easily change the light according to situation and needs from your regular wall switch.