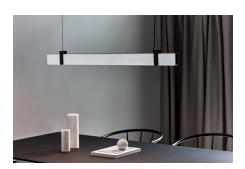

## nordlux®

Height (cm): 10.2 Projection (cm): 4.3 Width (cm): 115

4.3

Shade diameter (cm): 3.7

## Lilt

Item number: 2010603032 Brushed steel

EAN: 5704924001512

Packaging unit 3 Material: Metal/Plastic

IP20, Class 2 (Double isolated), 230V Cord: 200 cm, Black textile cable Can the cable be replaced? No LED MODUL, Light source incl. 27w led

## Lightsource info (pr. lightsource)

Lumen: 2000 Lumen/Watt: 74 Lifetime: 20000 On/Off: 15000

Colour temperature: 2700K

RA: 80

Beam angle: 120° Dimmable: No

Functionality and design come together in the Lilt series. Lilt has a continuous illuminating surface throughout the lamp, which contributes to a homogeneous light output. The beautiful minimalistic design is equipped with innovative technology in the form of built-in three step dimming function, which gives you the opportunity to easily change the light according to situation and needs from your regular wall switch.