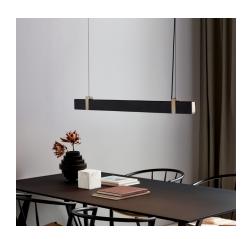

## Lightsource info (pr. lightsource)

Lumen: 2000 Lumen/Watt: 74 Lifetime: 20000 On/Off: 15000

Colour temperature: 2700K

RA: 80

Beam angle: 120° Dimmable: No

Functionality and design come together in the Lilt series. Lilt has a continuous illuminating surface throughout the lamp, which contributes to a homogeneous light output. The beautiful minimalistic design is equipped with innovative technology in the form of built-in three step dimming function, which gives you the opportunity to easily change the light according to situation and needs from your regular wall switch.