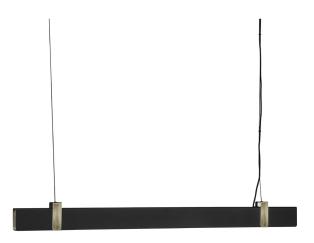

## nordlux®

Height (cm): 10.2 Projection (cm): 4.3 Width (cm): 115

4.3

Shade diameter (cm): 3.7

## Lilt

Item number: 2010603003 Black EAN: 5704924001505

Packaging unit 3 Material: Metal/Plastic

IP20, Class 2 (Double isolated), 230V Cord: 200 cm, Black textile cable Can the cable be replaced? No LED MODUL, Light source incl. 27w led