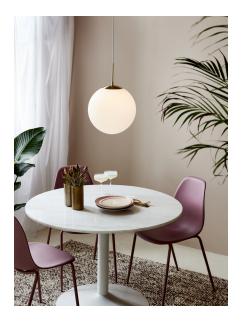

## nordlux®

Width (cm): 35 35 Shade diameter (cm): 35 Shade height (cm): 35

## Grant 35

Item number: 2010573035 Brass EAN: 5704924001123

Packaging unit 2 Material: Glass/Metal IP20, Class 2 (Double isolated), 230V Cord: 200 cm, White Can the cable be replaced? No E27, Max. 25W, Light source not included

Area: Indoor

Grant balances simplicity and elegance in the best way imaginable, where all the unnecessary decorations are removed, allowing the shape and materials to stand out. The beautiful luminous spherical glass dome is enclosed by its frame, creating a complete and decorative whole.