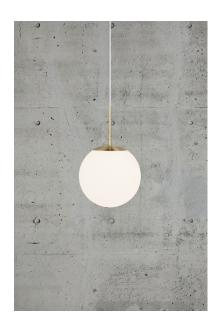

## nordlux®

Height (cm): 40 Width (cm): 25

25

Shade diameter (cm): 25 Shade height (cm): 25

## Grant 25

Item number: 2010563035 Brass

EAN: 5704924001116

Packaging unit 3 Material: Glass/Metal

IP20, Class 2 (Double isolated), 230V

Cord: 200 cm, White

Can the cable be replaced? No

E27, Max. 25W, Light source not included

Area: Indoor

Grant balances simplicity and elegance in the best way imaginable, where all the unnecessary decorations are removed, allowing the shape and materials to stand out. The beautiful luminous spherical glass dome is enclosed by its frame, creating a complete and decorative whole.