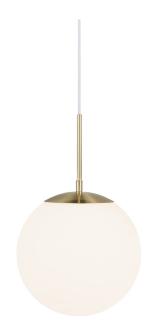

## nordlux®

Height (cm): 40 Width (cm): 25

25

Shade diameter (cm): 25 Shade height (cm): 25

## Grant 25

Item number: 2010563035 Brass

EAN: 5704924001116

Packaging unit 3 Material: Glass/Metal

IP20, Class 2 (Double isolated), 230V

Cord: 200 cm, White

Can the cable be replaced? No

E27, Max. 25W, Light source not included

Area: Indoor

Grant balances simplicity and elegance in the best way imaginable, where all the unnecessary decorations are removed, allowing the shape and materials to stand out. The beautiful luminous spherical glass dome is enclosed by its frame, creating a complete and decorative whole.