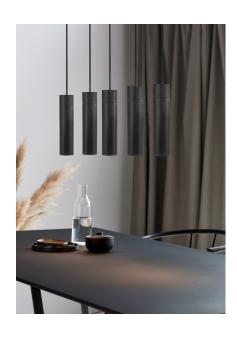

Area: Indoor

The minimalistic Tilo series oozes of Nordic elegance with the slim design and clean lines. The thin lamp head emits a precise downward light, and with the unmistakable character feature of ash wood and matte metal, Tilo is the perfect addition to the stylish and modern home.