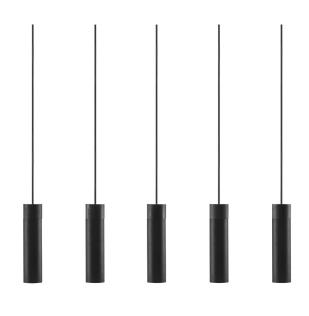

## nordlux®

Width (cm): 6 80.6 Shade diameter (cm): 6 Shade height (cm): 24.6

## Tilo 5-Kit

Item number: 2010483003 Black EAN: 5704924001482

Packaging unit 2 Material: Metal/Wood

IP20, Class 2 (Double isolated), 230V Cord: 200 cm, Black textile cable Can the cable be replaced? No GU10, Light source not included

Area: Indoor

The minimalistic Tilo series oozes of Nordic elegance with the slim design and clean lines. The thin lamp head emits a precise downward light, and with the unmistakable character feature of ash wood and matte metal, Tilo is the perfect addition to the stylish and modern home.