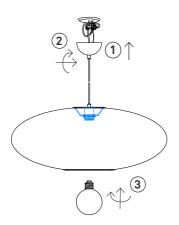

Instructions
Type nr: 20241-26

1.

2.

## Contents

A. Ceiling cup with cordset

B. Shade

## Not included with purchase

Light source E27 bulb, max 60W or 10W LED.

Remember to use a LED bulb. Led bulbs use up to 85% less electricity than a traditional light bulb.