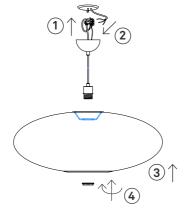

Instructions
Type nr: 20241-26

1.

2.

## Contents

A. Ceiling cup with cordset

B. Shade