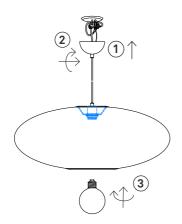

Instructions
Type nr: 20241-24

1.

2.

## Contents

A. Ceiling cup with cordset

B. Shade

## Not included with purchase

Light source E27 bulb, max 60W or 10W LED.

Remember to use a LED bulb. Led bulbs use up to 85% less electricity than a traditional light bulb.