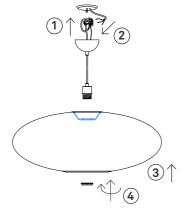

Instructions
Type nr: 20241-24

1.

2.

## Contents

A. Ceiling cup with cordset

B. Shade

## Not included with purchase

Light source E27 bulb, max 60W or 10W LED.

Remember to use a LED bulb. Led bulbs use up to 85% less electricity than a traditional light bulb.