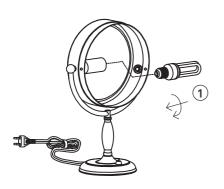

## Instructions Type nr: 20241-23

## Contents

A. Table Lamp

## Not included with purchase

Light source E14 bulb, max 25W or 3,5W LED.

Remember to use a LED bulb. Led bulbs use up to 85% less electricity than a traditional light bulb.

## **Cleaning instructions**

Product may be cleaned only after it has been switched off and cooled down. Prevent moisture from getting to the lamp connections or power supplying elements.

Wipe the surface with a soft, damp sponge or cloth and wipe immediately with a dry cloth. We do not recommend cleaning agents as they can cause staining.

After cleaning, the lamp should be left off until it dries completely.