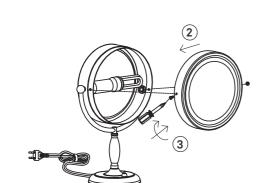

## Instructions Type nr: 20241-23

## Contents

A. Table Lamp

## Not included with purchase

Light source E14 bulb, max 25W or 3,5W LED.

Remember to use a LED bulb. Led bulbs use up to 85% less electricity than a traditional light bulb.

## **Cleaning instructions**

Product may be cleaned only after it has been switched off and cooled down. Prevent moisture from getting to the lamp connections or power supplying elements.

Wipe the surface with a soft, damp sponge or cloth and wipe immediately with a dry cloth. We do not recommend cleaning agents as they can cause staining.

After cleaning, the lamp should be left off until it dries completely.