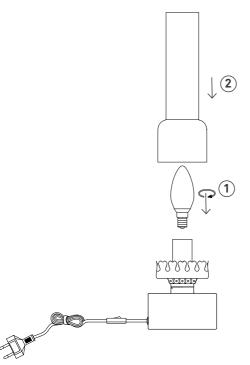

## Contents

- A. Cordset
- B. Base
- C. Shade in glass

## Not included with purchase

Light source E14 bulb, max 40W or 6W LED.

Remember to use a LED bulb. Led bulbs use up to