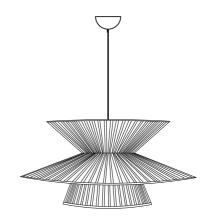

Instructions
Type nr: 20233-P



## Contents

A. Cordset

B. Ceiling cup

C. Shade in bamboo

## Not included with purchase

Light source E27 bulb, max 60W or 10W LED.

Remember to use a LED bulb. Led bulbs use up to 85% less electricity than a traditional light bulb.

## Cleaning instructions

Product may be cleaned only after it has been switched off and cooled down.

Prevent moisture from getting to the lamp connections or power supplying elements.

Wipe the surface with a soft, dry cloth. We do not recommend cleaning agents as they can cause staining.

After cleaning, the lamp should be left off until it dries completely.



If you have any questions or comments, please reach out to us by e-mail: info@markslojd.com