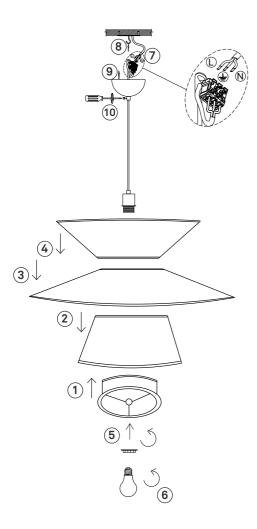

Instructions
Type nr: 20233-P

## Contents

A. Cordset

B. Ceiling cup

C. Shade in bamboo

## Not included with purchase

Light source E27 bulb, max 60W or 10W LED.

Remember to use a LED bulb. Led bulbs use up to 85% less electricity than a traditional light bulb.