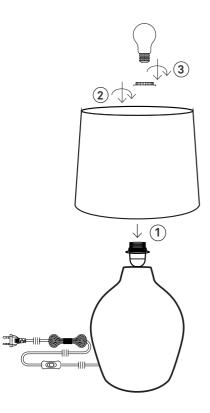

## Contents

A. Base with cordset

B. Shade

## Not included with purchase

Light source E27 bulb, max 40W or 6W LED.

Remember to use a LED bulb. Led bulbs use up to 85% less electricity than a traditional light bulb.