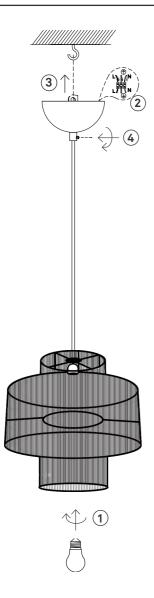

## Contents

A. Ceiling cup with cordset B. Shade

## Not included with purchase

Light source E27 bulb, max 40W or 6W LED.

Remember to use a LED bulb. Led bulbs use up to 85% less electricity than a traditional light bulb.