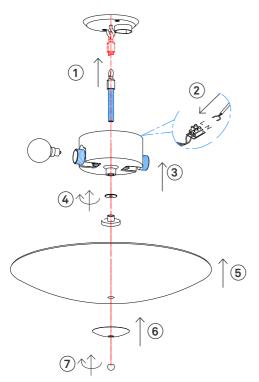

Instructions
Type nr: PF227



## Contents

A. Ceiling bracket B. Base

## Not included with purchase

Light source E27 bulb, 11W LED.

Remember to use a LED bulb. Led bulbs use up to 85% less electricity than a traditional light bulb.

## Cleaning instructions

Product may be cleaned only after it has been switched off and cooled down.

Prevent moisture from getting to the lamp connections or power supplying elements.

Wipe the surface with a soft, damp sponge or cloth and wipe immediately with a dry cloth.

We do not recommend cleaning agents as they can cause staining.

After cleaning, the lamp should be left off until it dries completely.