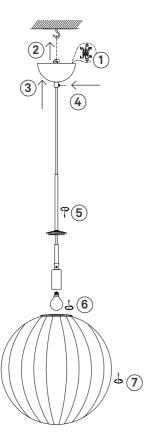

## Contents

A. Cordset

B. Ceiling cup

C. Shade in glass

## Not included with purchase

Light source E14 bulb, max 40W or 6W LED.

Remember to use a LED bulb. Led bulbs use up to 85% less electricity than a traditional light bulb.