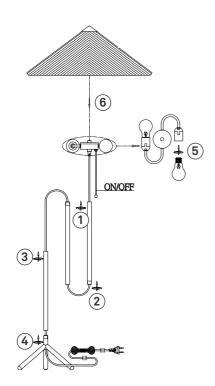

Instructions
Type nr: 20241-28

2.

## Contents

A. Base with cordset

C. Shade in textile

## Not included with purchase

Light source 27 bulb, max 60W or 10W LED.

Remember to use a LED bulb. Led bulbs use up to 85% less electricity than a traditional light bulb.