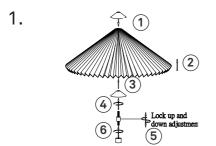

Instructions
Type nr: 20241-28

2.

## Contents

A. Base with cordset

C. Shade in textile