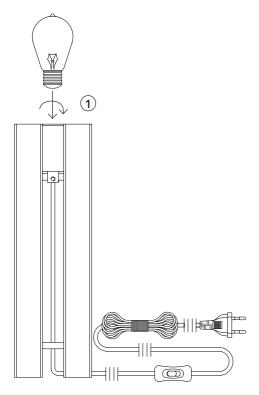

## Contents

A. Base in pine wood

## Not included with purchase

Light source E27 bulb, max 60W or 10W LED.

Remember to use a LED bulb. Led bulbs use up to 85% less electricity than a traditional light bulb.