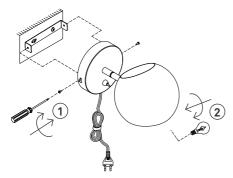

Instructions
Type nr: 20241-3

1.

2.

## Contents

A. Wall bracket B. Wall lamp