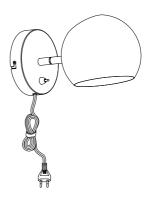

Instructions
Type nr: 20241-3

1.



2.



## Contents

A. Wall bracket B. Wall lamp

## Not included with purchase

Light source E14 bulb, max 40W or 6W LED.

Remember to use a LED bulb. Led bulbs use up to 85% less electricity than a traditional light bulb.

## Cleaning instructions

Product may be cleaned only after it has been switched off and cooled down.

Prevent moisture from getting to the lamp connections or power supplying elements.

Wipe the surface with a soft, damp sponge or cloth and wipe immediately with a dry cloth. We do not recommend cleaning agents as they can cause staining.

After cleaning, the lamp should be left off until it dries completely.