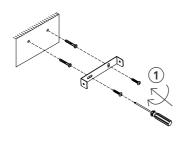

Instructions
Type nr: 20241-3

1.

2.

## Contents

A. Wall bracket B. Wall lamp