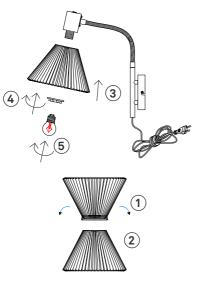

Instructions
Type nr: 20241-2

1.

2.

## Not included with purchase

Light source E14 bulb, max 40W or 6W LED.

Remember to use a LED bulb. Led bulbs use up to 85% less electricity than a traditional light bulb.