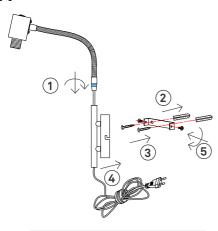

Instructions
Type nr: 20241-2

1.



2.



## Contents

A. Base

B. Shade

## Not included with purchase

Light source E14 bulb, max 40W or 6W LED.

Remember to use a LED bulb. Led bulbs use up to 85% less electricity than a traditional light bulb.

## Cleaning instructions

Product may be cleaned only after it has been switched off and cooled down.

Prevent moisture from getting to the lamp connections or power supplying elements.

Wipe the surface with a soft, dry sponge or cloth. We do not recommend cleaning agents as they can cause staining.

After cleaning, the lamp should be left off until it dries completely.



If you have any questions or comments, please reach out to us by e-mail: info@markslojd.com