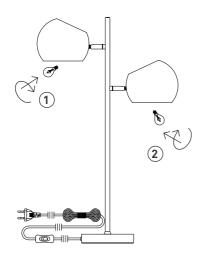

۲

## Instructions Type nr: 20233-14



## Contents A. Table lamp in metal

## Not included with purchase

Light source E14 bulb, max 40W or 6W LED.

Remember to use a LED bulb. Led bulbs use up to 85% less electricity than a traditional light bulb.



## **Cleaning instructions**

Product may be cleaned only after it has been switched off and cooled down. Prevent moisture from getting to the lamp connections or power supplying elements.

Wipe the surface with a soft, damp sponge or cloth and wipe immediately with a dry cloth. We do not recommend cleaning agents as they can cause staining.

After cleaning, the lamp should be left off until it dries completely.

If you have any questions or comments, please reach out to us by e-mail: info@markslojd.com

۲