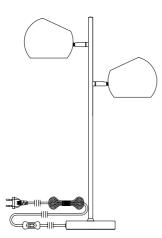

۲

## Instructions Type nr: 20233-14



## Contents A. Table lamp in metal

## Not included with purchase

Light source E14 bulb, max 40W or 6W LED.

Remember to use a LED bulb. Led bulbs use up to 85% less electricity than a traditional light bulb.



## **Cleaning instructions**

Product may be cleaned only after it has been switched off and cooled down. Prevent moisture from getting to the lamp connections or power supplying elements.

Wipe the surface with a soft, damp sponge or cloth and wipe immediately with a dry cloth. We do not recommend cleaning agents as they can cause staining.

After cleaning, the lamp should be left off until it dries completely.

If you have any questions or comments, please reach out to us by e-mail: info@markslojd.com

۲