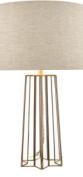

## Laura Ashley Star Table Lamp Antique Brass Glass With Shade

RRP **£160.00** (inc VAT)

Suitable Electrical Class Indoor Class II, Double Insulated

LAURA ASHLEY

LAURA ASHLEY