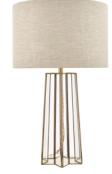

## Laura Ashley Star Table Lamp Antique Brass Glass With Shade

RRP **£160.00** (inc VAT)

Suitable Electrical Class Indoor Class II, Double Insulated

LAURA ASHLEY

LAURA ASHLEY