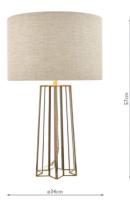

## TECHNICAL DATA

| Measurements       | H57 x Ø34cm         |
|--------------------|---------------------|
| Base Measurements  | H43 x Ø17cm         |
| Shade Measurements | H22 x Ø34cm         |
| Finish             | Antique Brass,Glass |
| Material           | Glass, Metal        |
| Cable Material     | Braided Gold        |
| Nett Weight (kg)   | 2 kg                |
| Shade Included     | Shade Inc           |
| Shade Material     | Natural Linen       |
| Primary Light:     |                     |
| Lamp               | 1 x 60w max ES GLS  |
| Recommended Lamp   | BUL-E27-LED-17      |
|                    |                     |

## Laura Ashley Star Table Lamp Antique Brass Glass With Shade

RRP **£160.00** (inc VAT)

Suitable Electrical Class Indoor Class II, Double Insulated

LAURA ASHLEY

LAURA ASHLEY