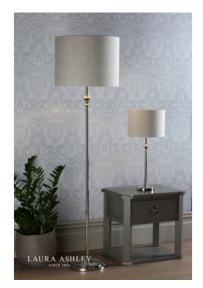

## Laura Ashley Highgrove Floor Lamp Polished Nickel With Shade

RRP **£159.00** (inc VAT)

## TECHNICAL DATA

Measurements $H150 \times \emptyset41cm$ Base Measurements $H8 \times \emptyset25cm$ Shade Measurements $H31 \times \emptyset41cm$ 

Finish Polished Nickel, Natural

MaterialFabric, MetalCable MaterialBraided GreyNett Weight (kg)4.5 kg

Shade Included Shade Inc Shade Material Natural Linen

Primary Light:

 $\begin{array}{ll} \textbf{Lamp} & 1 \text{ x 60w max ES GLS} \\ \textbf{Recommended Lamp} & \text{BUL-E27-LED-17} \end{array}$ 

IP Rating IP20 Suitable Indoor