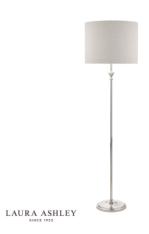

## Laura Ashley Highgrove Floor Lamp Polished Nickel With Shade

RRP **£159.00** (inc VAT)

## TECHNICAL DATA

Measurements $H150 \times \emptyset41cm$ Base Measurements $H8 \times \emptyset25cm$ Shade Measurements $H31 \times \emptyset41cm$ 

Finish Polished Nickel, Natural

MaterialFabric, MetalCable MaterialBraided GreyNett Weight (kg)4.5 kg

Shade Included Shade Inc Shade Material Natural Linen

Primary Light:

 $\begin{array}{ll} \textbf{Lamp} & 1 \text{ x 60w max ES GLS} \\ \textbf{Recommended Lamp} & \text{BUL-E27-LED-17} \end{array}$ 

IP Rating IP20 Suitable Indoor