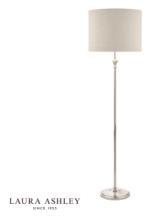

## Laura Ashley Highgrove Floor Lamp Polished Nickel With Shade

RRP **£159.00** (inc VAT)

## TECHNICAL DATA

Measurements $H150 \times \emptyset41cm$ Base Measurements $H8 \times \emptyset25cm$ Shade Measurements $H31 \times \emptyset41cm$ 

Finish Polished Nickel, Natural

MaterialFabric, MetalCable MaterialBraided GreyNett Weight (kg)4.5 kg

Shade Included Shade Inc Shade Material Natural Linen

Primary Light:

 $\begin{array}{ll} \textbf{Lamp} & 1 \text{ x 60w max ES GLS} \\ \textbf{Recommended Lamp} & \text{BUL-E27-LED-17} \end{array}$ 

IP Rating IP20 Suitable Indoor